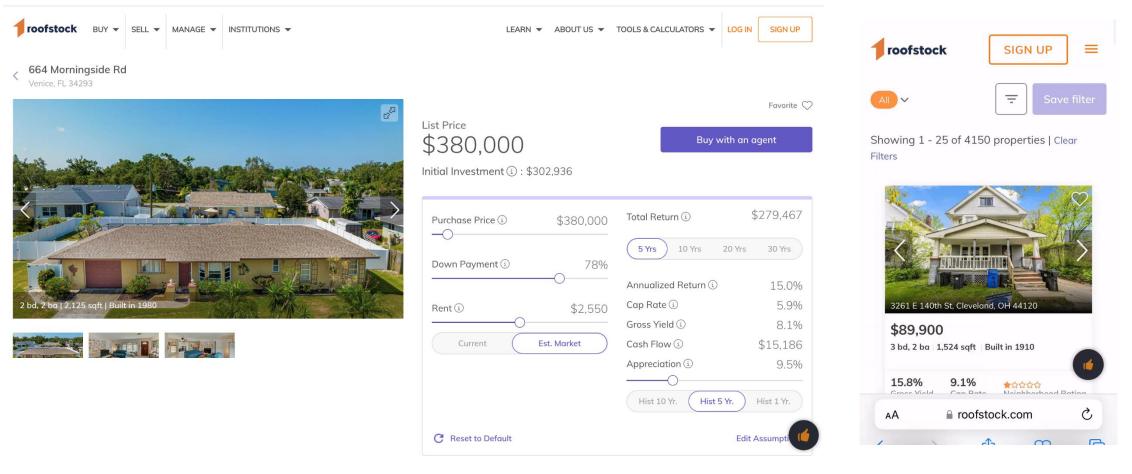

# The Roofstock marketplace is enriched with features to maximize investor returns

# Roofstock trains retail investors to mimic corporate landlords

For Roofstock, the platform tools are not useful for their predictive accuracy but rather, **attracting a large base of users with datadriven analysis** and directing consumer investment